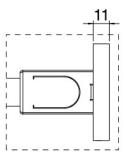

#### In-line concealed valves

Cod: 2700Y407AA0

In-line concealed valves - external parts