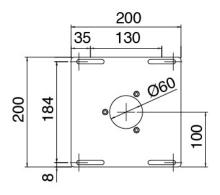

#### **Installation kit**

Cod: 2700SOK1A00

Kit for installation on plasterboard frame