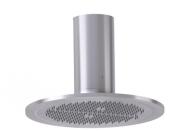

#### **Shower head**

Cod: 2700SO01A00

JK21 shower head Diam. 345mm with rain, nebulizers, waterfall and RGB - h90mm