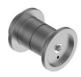

#### Modern - Built-in shower set



Codice kit: 2700 UDI-130

Concealed shower mixer with hower head with rain, nebulizers, waterfall, RGB

# Componenti



#### **Installation kit**

Cod: 2700SOK1A00

Kit for installation on plasterboard frame





### **Ceiling shower arm**

Cod: 2700BR02A00 Ceiling shower arm (150mm)





#### **Shower head**

Cod: 2700SO01A00

JK21 shower head Diam. 345mm with rain, nebulizers, waterfall and RGB - h90mm





## **Concealed part**

Cod: 33000803A00

3-way concealed thermostatic mixer - concealed parts



#### In-line concealed valves

Cod: 2700Y407AA0

In-line concealed valves - external parts





#### Disk handle PA02

Cod: 2700PA02A00

Disk handle for built-in elements





#### Thermostatic control

Cod: 2700T550AA0

Concealed thermostatic mixer - external parts





### **Electrical control unit**

Cod: 2700EL01A00

Electrical control unit for showerhead RGB complete with control unit





# Finiture disponibili:

finiture speciali su richiesta salvo quantitativi minimi di ordine garantiti



brush steel

ASAS