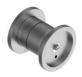

#### In-line concealed valves

Cod: 2700Y407AA0

In-line concealed valves - external parts