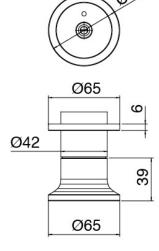

#### Modern - Built-in shower set



Codice kit: 2700 UDI-130

Concealed shower mixer with hower head with rain, nebulizers, waterfall, RGB

# Componenti



#### **Installation kit**

Cod: 2700SOK1A00

Kit for installation on plasterboard frame





### **Ceiling shower arm**

Cod: 2700BR02A00 Ceiling shower arm (150mm)





#### **Shower head**

Cod: 2700SO01A00

JK21 shower head Diam. 345mm with rain, nebulizers, waterfall and RGB - h90mm





## **Concealed part**

Cod: 33000803A00

3-way concealed thermostatic mixer - concealed parts



#### In-line concealed valves

Cod: 2700Y407AA0

In-line concealed valves - external parts





#### Disk handle PA02

Cod: 2700PA02A00

Disk handle for built-in elements





#### Thermostatic control

Cod: 2700T550AA0

Concealed thermostatic mixer - external parts





### **Electrical control unit**

Cod: 2700EL01A00

Electrical control unit for showerhead RGB complete with control unit





# Finiture disponibili:

finiture speciali su richiesta salvo quantitativi minimi di ordine garantiti



brush steel

ASAS