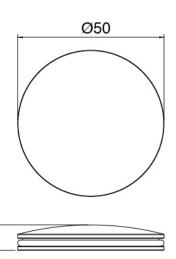

#### **Shower head**

Cod: 2700SO01A00

JK21 shower head Diam. 345mm with rain, nebulizers, waterfall and RGB - h90mm