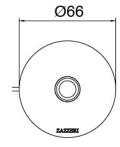

# Componenti



#### **Installation kit**

Cod: 2700SOK1A00

Kit for installation on plasterboard frame





### **Ceiling shower arm**

Cod: 2700BR02A00 Ceiling shower arm (150mm)





#### **Shower head**

Cod: 2700SO01A00

JK21 shower head Diam. 345mm with rain, nebulizers, waterfall and RGB - h90mm





## **Concealed part**

Cod: 33000803A00

3-way concealed thermostatic mixer - concealed parts



#### In-line concealed valves

Cod: 2700Y407AA0

In-line concealed valves - external parts





#### Disk handle PA02

Cod: 2700PA02A00

Disk handle for built-in elements





#### Thermostatic control

Cod: 2700T550AA0

Concealed thermostatic mixer - external parts





### **Electrical control unit**

Cod: 2700EL01A00

Electrical control unit for showerhead RGB complete with control unit





# Finiture disponibili:

finiture speciali su richiesta salvo quantitativi minimi di ordine garantiti



brush steel

ASAS