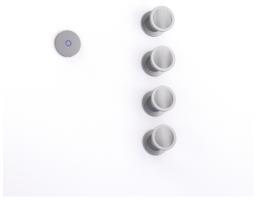

#### In-line concealed valves

Cod: 2700Y407AA0

In-line concealed valves - external parts

#### Disk handle PA02

Cod: 2700PA02A00

Disk handle for built-in elements

#### Thermostatic control

Cod: 2700T550AA0

Concealed thermostatic mixer - external parts