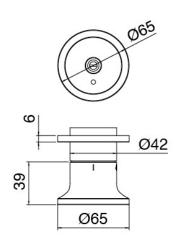

uilt-in shower set



Codice kit: 2700 UDI-130

Concealed shower mixer with hower head with rain, nebulizers, waterfall, RGB

# Componenti



#### **Installation kit**

Cod: 2700SOK1A00

Kit for installation on plasterboard frame





### **Ceiling shower arm**

Cod: 2700BR02A00 Ceiling shower arm (150mm)





#### **Shower head**

Cod: 2700SO01A00

JK21 shower head Diam. 345mm with rain, nebulizers, waterfall and RGB - h90mm





## **Concealed part**

Cod: 33000803A00

3-way concealed thermostatic mixer - concealed parts



#### In-line concealed valves

Cod: 2700Y407AA0

In-line concealed valves - external parts





#### Disk handle PA02

Cod: 2700PA02A00

Disk handle for built-in elements





#### Thermostatic control

Cod: 2700T550AA0

Concealed thermostatic mixer - external parts





### **Electrical control unit**

Cod: 2700EL01A00

Electrical control unit for showerhead RGB complete with control unit





# Finiture disponibili:

finiture speciali su richiesta salvo quantitativi minimi di ordine garantiti



brush steel

ASAS