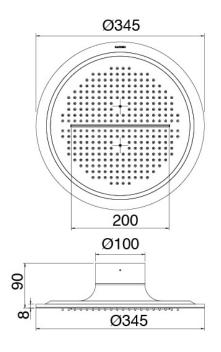

#### **Shower head**

Cod: 2700SO01A00

JK21 shower head Diam. 345mm with rain, nebulizers, waterfall and RGB - h90mm