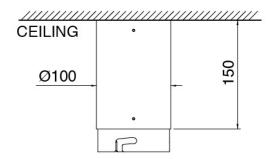

#### Modern - Built-in shower set



Codice kit: 2700 UDI-130

Concealed shower mixer with hower head with rain, nebulizers, waterfall, RGB

# Componenti



#### **Installation kit**

Cod: 2700SOK1A00

Kit for installation on plasterboard frame





### **Ceiling shower arm**

Cod: 2700BR02A00 Ceiling shower arm (150mm)





#### **Shower head**

Cod: 2700SO01A00

JK21 shower head Diam. 345mm with rain, nebulizers, waterfall and RGB - h90mm





## **Concealed part**

Cod: 33000803A00

3-way concealed thermostatic mixer - concealed parts



#### In-line concealed valves

Cod: 2700Y407AA0

In-line concealed valves - external parts





#### Disk handle PA02

Cod: 2700PA02A00

Disk handle for built-in elements





#### Thermostatic control

Cod: 2700T550AA0

Concealed thermostatic mixer - external parts





### **Electrical control unit**

Cod: 2700EL01A00

Electrical control unit for showerhead RGB complete with control unit





# Finiture disponibili:

finiture speciali su richiesta salvo quantitativi minimi di ordine garantiti



brush steel

ASAS